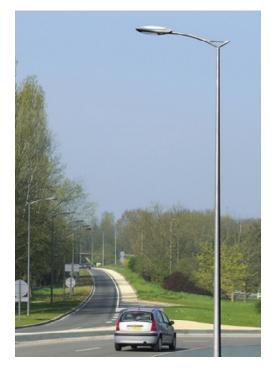

## Flo bracket range

With a sleek and modern design, the Flo is the best-seller in the Schréder bracket portfolio. Simply combine it with one of our luminaires for an easy and unique upgrade to your lighting network.

With a very distinct shape, its' "triangle" base is incorporated into every product in this family of brackets (single, double and wall variants available).

It is made of die-cast aluminum and is available in all standard range can be installed on poles for CE marking.

#### Key advantages

- Large range of brackets to suit all your needs
- · A unique design that adds value to your lighting installation
- · Perfectly matched to be used with Schréder luminaires
- · Can be customised in all Schréder colours
- · Long lasting made from high-quality
- · Compatible for use in EN40 calculations