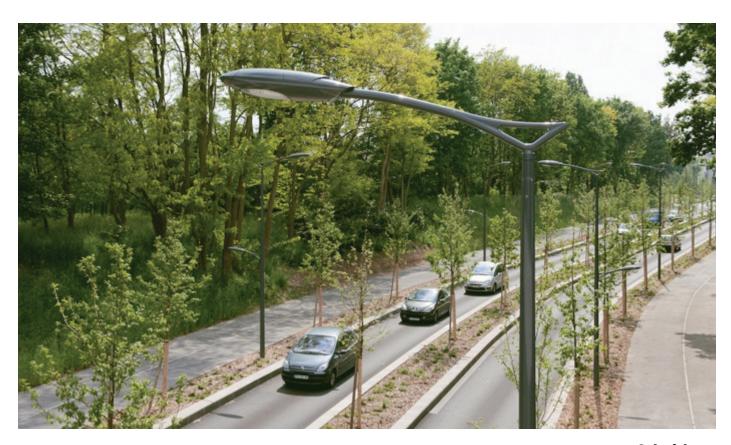

mily of brackets (single, double and wall variants available).

It is made of die-cast aluminum and is available in all standard range can be installed on poles for CE marking.

#### Key advantages

- Large range of brackets to suit all your needs
- · A unique design that adds value to your lighting installation
- · Perfectly matched to be used with Schréder luminaires
- · Can be customised in all Schréder colours
- · Long lasting made from high-quality
- · Compatible for use in EN40 calculations

#### Types of application







BIKE & PEDESTRIAN PATHS

SQUARES & PEDESTRIAN AREAS





#### Design highlights







#### Compatible with different Schréder luminaires



Check the product data sheet to see the full luminaire compatibility matrix

#### Possible implementations and references