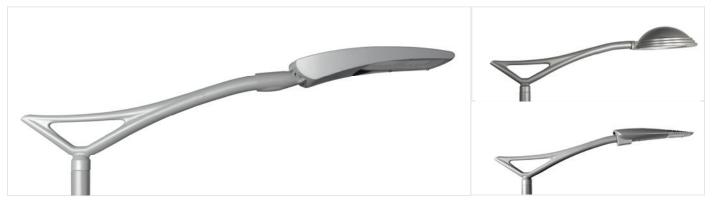

## Flo bracket range

With a sleek and modern design, the Flo is the best-seller in the Schréder bracket portfolio. Simply combine it with one of our luminaires for an easy and unique upgrade to your lighting network.

With a very distinct shape, its' "triangle" base is incorporated into every product in this family of brackets (single, double and wall variants available).

It is made of die-cast aluminum and is available in all standard range can be installed on poles for CE marking.

#### Design highlights