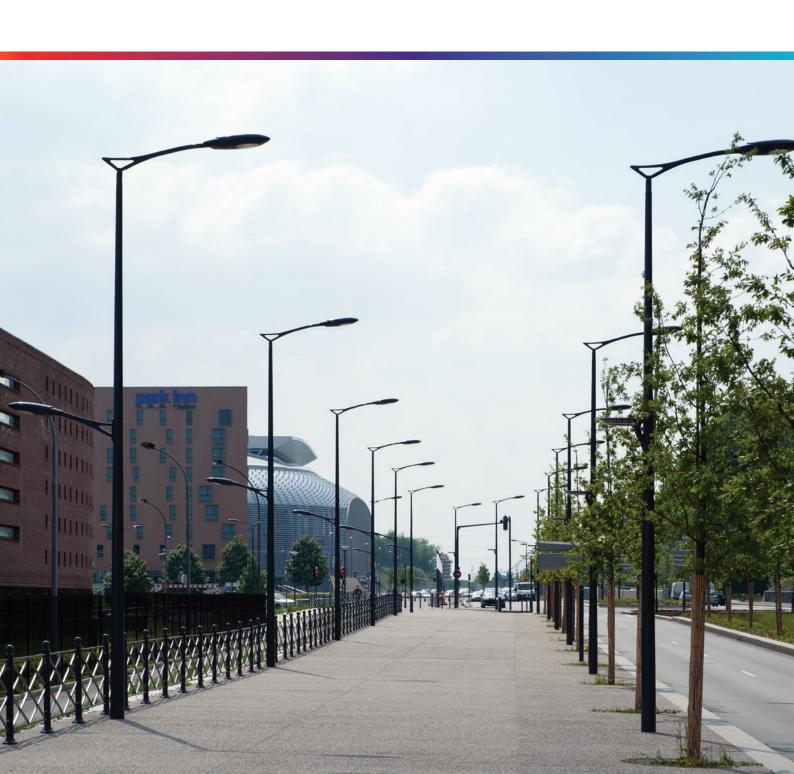

## Flo bracket range

With a sleek and modern design, the Flo is the best-seller in the Schréder bracket portfolio. Simply combine it with one of our luminaires for an easy and unique upgrade to your lighting network.

#### Types of application

BIKE & PEDESTRIAN PATHS

SQUARES & PEDESTRIAN AREAS

#### Possible implementations and references