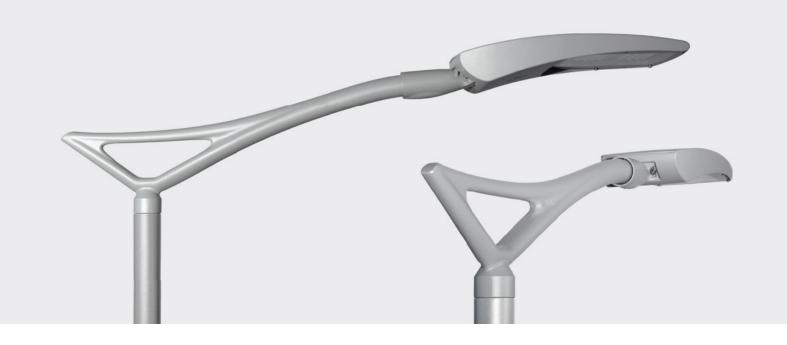

## Flo bracket range

With a sleek and modern design, the Flo is the best-seller in the Schréder bracket portfolio. Simply combine it with one of our luminaires for an easy and unique upgrade to your lighting network.

With a very distinct shape, its' "triangle" base is incorporated into every product in this family of brackets (single, double and wall variants available).

It is made of die-cast aluminum and is available in all standard range can be installed on poles for CE marking.

#### Design highlights