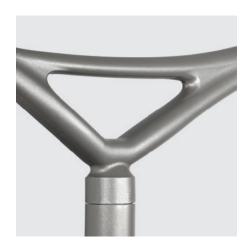

With a very distinct shape, its' "triangle" base is incorporated into every product in this family of brackets (single, double and wall variants available).

It is made of die-cast aluminum and is available in all standard range can be installed on poles for CE marking.

#### Design highlights