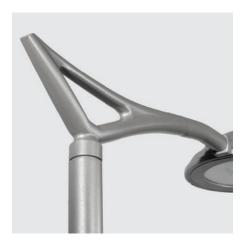

With a very distinct shape, its' "triangle" base is incorporated into every product in this family of brackets (single, double and wall variants available).

It is made of die-cast aluminum and is available in all standard range can be installed on poles for CE marking.

#### Design highlights

#### Compatible with different Schréder luminaires

Check the product data sheet to see the full luminaire compatibility matrix