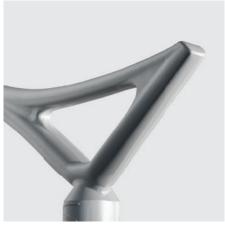

With a very distinct shape, its' "triangle" base is incorporated into every product in this family of brackets (single, double and wall variants available).

It is made of die-cast aluminum and is available in all standard range can be installed on poles for CE marking.

#### Design highlights