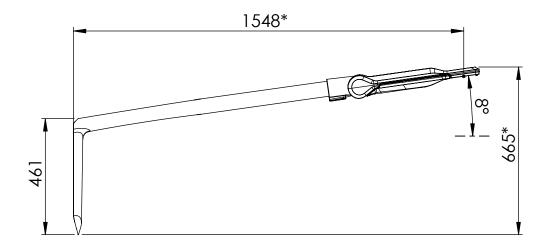

Specifications and measurements are of an indicative nature and subject to change without notice

| ANDO lateral & wall 1110 |                  |                     |
|--------------------------|------------------|---------------------|
| Schréder                 | Scale:1:15       | Material: Aluminium |
| Experts in lightability™ | Date: 27-07-2020 | Weight:5,33Kg       |