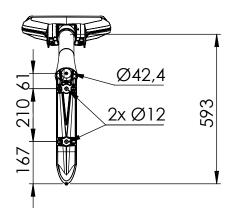

Specifications and measurements are of an indicative nature and subject to change without notice

| ANDO lateral & wall 1110 |                  |                     |
|--------------------------|------------------|---------------------|
| Schréder                 | Scale:1:15       | Material: Aluminium |
| Experts in lightability™ | Date: 27-07-2020 | Weight:5,33Kg       |