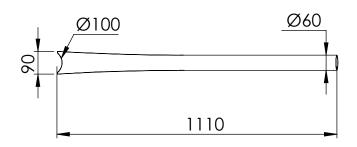

Specifications and measurements are of an indicative nature and subject to change without notice

| ANDO lateral & wall 1110 |                  |                     |
|--------------------------|------------------|---------------------|
| Schréder                 | Scale:1:15       | Material: Aluminium |
| Experts in lightability™ | Date: 27-07-2020 | Weight:5,33Kg       |