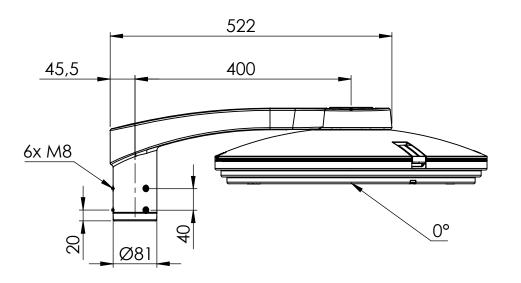

## Sofia top single 400 enclosing Ø60

Schréder

Scale:1:7

Material: Aluminium

experts in lightability"

Date: 12-02-2020 Weight: 2.43Kg

chréder SA (Rue de Lusambo 67, 1190 Brussels, Belgium).

This document, its content and all related intellectual property rights, notably on the drawings and design, are owned by and remains the property of Schréd M. In no case, it can be used for unauthorized purposes. It can not be reproduced or communicated to third parties without Schréder's express and written agreement. Infringement gives rights to damages.