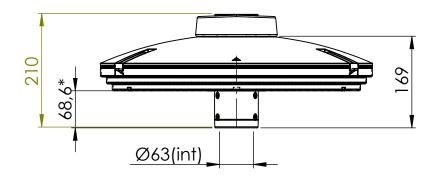

## Sofia top single 400 enclosing Ø60

Schréder

Scale:1:7

Material: Aluminium

experts in lightability"

Date: 12-02-2020 Weight: 2.43Kg

chréder SA (Rue de Lusambo 67, 1190 Brussels, Belgium).

This document, its content and all related intellectual property rights, notably on the drawings and design, are owned by and remains the property of Schréd M. In no case, it can be used for unauthorized purposes. It can not be reproduced or communicated to third parties without Schréder's express and written agreement. Infringement gives rights to damages.