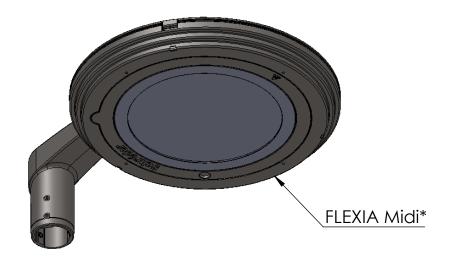

## Sofia top single 400 enclosing Ø60

Schréder

Scale:1:7

Material: Aluminium

experts in lightability"

Date: 12-02-2020 Weight: 2.43Kg

chréder SA (Rue de Lusambo 67, 1190 Brussels, Belgium).

This document, its content and all related intellectual property rights, notably on the drawings and design, are owned by and remains the property of Schréd M. In no case, it can be used for unauthorized purposes. It can not be reproduced or communicated to third parties without Schréder's express and written agreement. Infringement gives rights to damages.