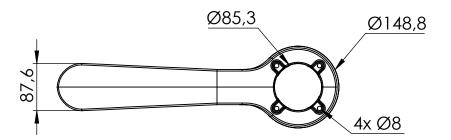

## Sofia top single 400 enclosing Ø60

Schréder

Scale:1:7

Material: Aluminium

experts in lightability"

Date: 12-02-2020 Weight: 2.43Kg

chréder SA (Rue de Lusambo 67, 1190 Brussels, Belgium).

This document, its content and all related intellectual property rights, notably on the drawings and design, are owned by and remains the property of Schréd M. In no case, it can be used for unauthorized purposes. It can not be reproduced or communicated to third parties without Schréder's express and written agreement. Infringement gives rights to damages.