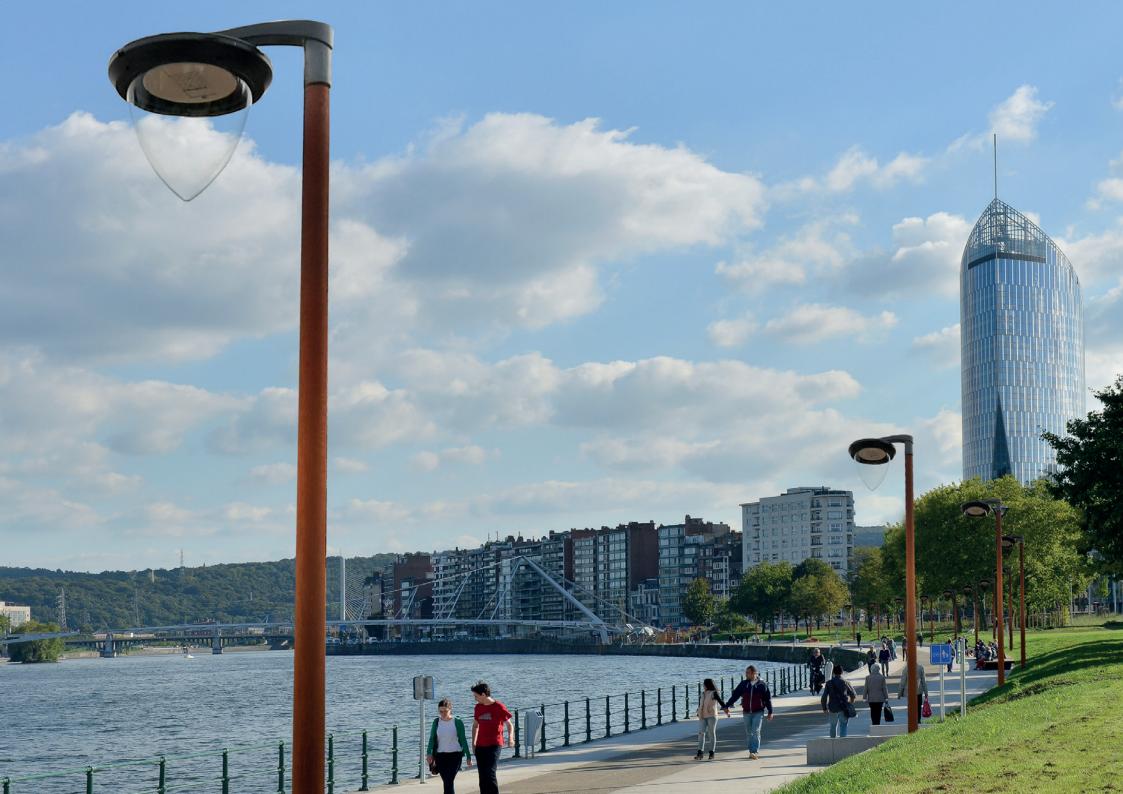

# **FLEXIA POLES**

Elegance meets functionality

# A variety of poles designed for the FLEXIA luminaire range

- Available from 4m to 8m
- Made of steel, aluminium, wood and corten steel
- Suitable for both post-top and bracket mounted luminaires
- Flush fit between the poles and the luminaires/brackets
- Accessories to tailor the luminaire's aesthetic to the project
- Multiple crowns available and with customisation options to match the needs of the project