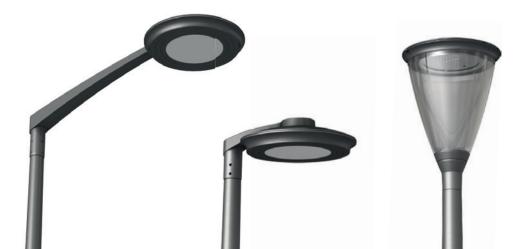

# A variety of poles designed for the FLEXIA luminaire range

- Available from 4m to 8m
- Made of steel, aluminium, wood and corten steel
- Suitable for both post-top and bracket mounted luminaires
- Flush fit between the poles and the luminaires/brackets
- Accessories to tailor the luminaire's aesthetic to the project
- Multiple crowns available and with customisation options to match the needs of the project

# Suitable luminaires and brackets

FLEXIA luminaires and SOFIA brackets by Schréder

#### Suitable luminaires and brackets

FLEXIA luminaires and SOFIA brackets by Schréder

## Suitable luminaires and brackets

FLEXIA luminaires and SOFIA brackets by Schréder