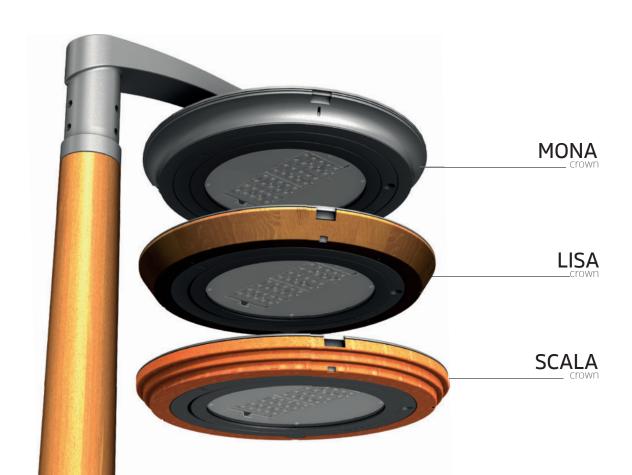

# A variety of poles designed for the FLEXIA luminaire range

- Available from 4m to 8m
- Made of steel, aluminium, wood and corten steel
- Suitable for both post-top and bracket mounted luminaires
- Flush fit between the poles and the luminaires/brackets
- Accessories to tailor the luminaire's aesthetic to the project
- Multiple crowns available and with customisation options to match the needs of the project