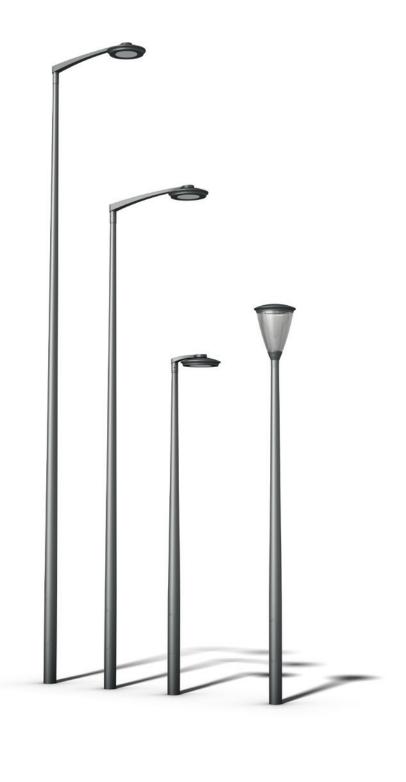

# A variety of poles designed for the FLEXIA luminaire range

- Available from 4m to 8m
- Made of steel, aluminium, wood and corten steel
- Suitable for both post-top and bracket mounted luminaires
- Flush fit between the poles and the luminaires/brackets
- Accessories to tailor the luminaire's aesthetic to the project
- Multiple crowns available and with customisation options to match the needs of the project

# Column height

4, 6 or 8m

## Pole height

4, 6 or 8m

# Pole height

4, 6 or 8m