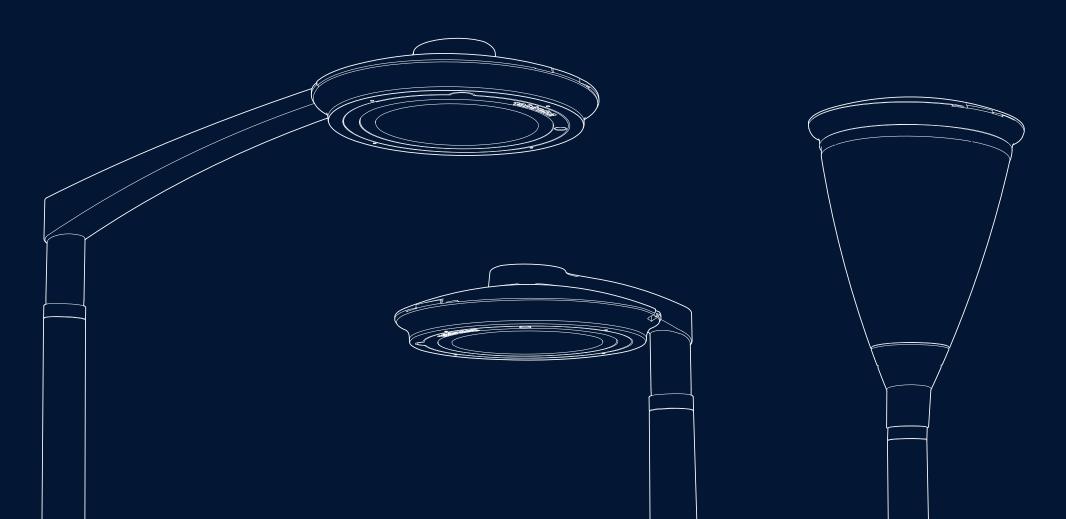

# A variety of poles designed for the FLEXIA luminaire range

- Available from 4m to 8m
- Made of steel, aluminium, wood and corten steel
- Suitable for both post-top and bracket mounted luminaires
- Flush fit between the poles and the luminaires/brackets
- Accessories to tailor the luminaire's aesthetic to the project
- Multiple crowns available and with customisation options to match the needs of the project

# Suitable luminaires and brackets

FLEXIA luminaires and SOFIA brackets by Schréder

#### Suitable luminaires and brackets

FLEXIA luminaires and SOFIA brackets by Schréder