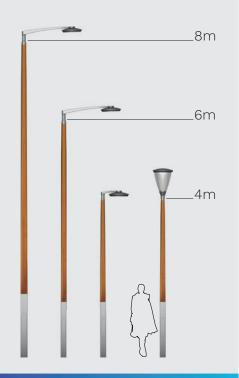

# A variety of poles designed for the FLEXIA luminaire range

- Available from 4m to 8m
- Made of steel, aluminium, wood and corten steel
- Suitable for both post-top and bracket mounted luminaires
- Flush fit between the poles and the luminaires/brackets
- Accessories to tailor the luminaire's aesthetic to the project
- Multiple crowns available and with customisation options to match the needs of the project

# Column height

4, 6 or 8m

## Pole height

4, 6 or 8m

# Pole height

4, 6 or 8m