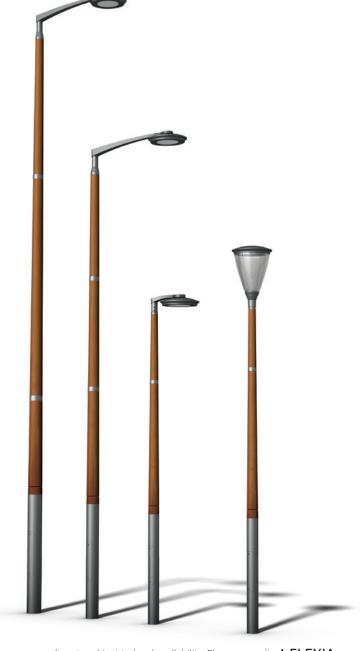

# A variety of poles designed for the FLEXIA luminaire range

- Available from 4m to 8m
- Made of steel, aluminium, wood and corten steel
- Suitable for both post-top and bracket mounted luminaires
- Flush fit between the poles and the luminaires/brackets
- Accessories to tailor the luminaire's aesthetic to the project
- Multiple crowns available and with customisation options to match the needs of the project

# Column height

4, 6 or 8m

## Pole height

4, 6 or 8m

# Pole height

4, 6 or 8m