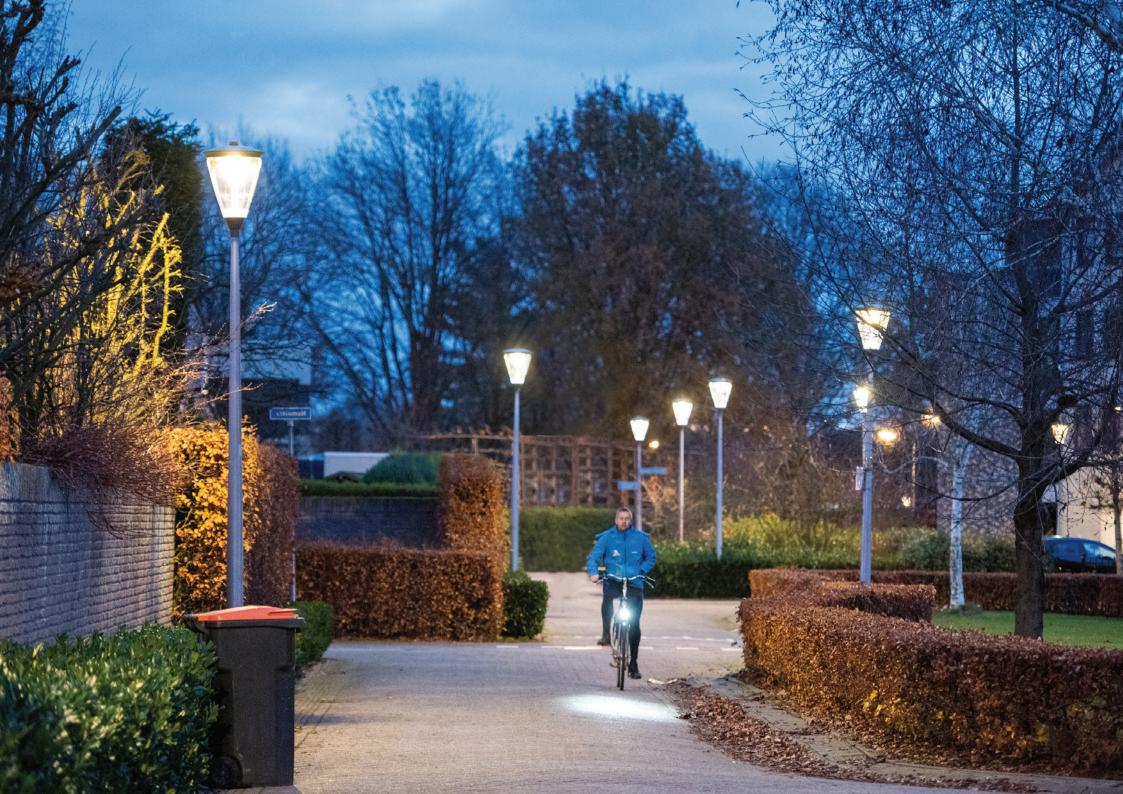

# **FLEXIA POLES**

Elegance meets functionality

# A variety of poles designed for the FLEXIA luminaire range

- Available from 4m to 8m
- Made of steel, aluminium, wood and corten steel
- Suitable for both post-top and bracket mounted luminaires
- Flush fit between the poles and the luminaires/brackets
- Accessories to tailor the luminaire's aesthetic to the project
- Multiple crowns available and with customisation options to match the needs of the project