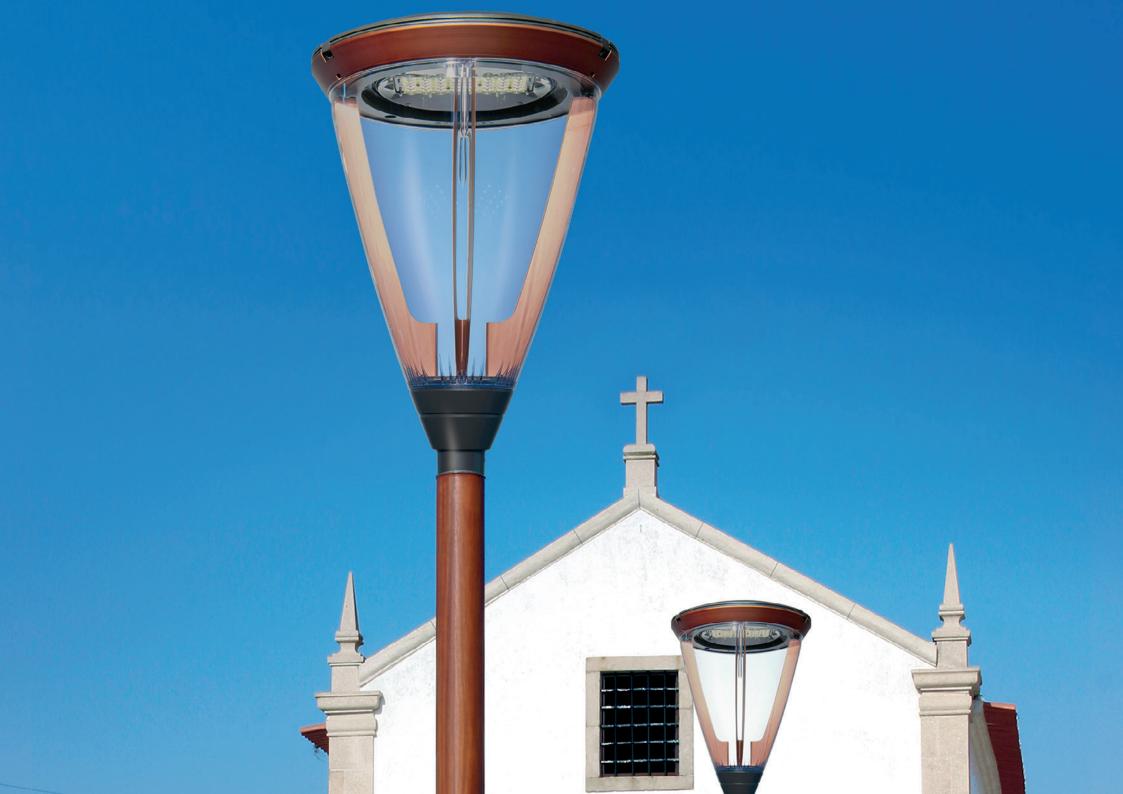

# **FLEXIA POLES**

Elegance meets functionality

# A variety of poles designed for the FLEXIA luminaire range

- Available from 4m to 8m
- Made of steel, aluminium, wood and corten steel
- Suitable for both post-top and bracket mounted luminaires
- Flush fit between the poles and the luminaires/brackets
- Accessories to tailor the luminaire's aesthetic to the project
- Multiple crowns available and with customisation options to match the needs of the project

# **CONICAL SWT STEEL**

A conical steel pole designed to support the FLEXIA luminaire range.

# SEAMLESS BRUSHED ALUMINIUM

A conical aluminium pole prepared for the FLEXIA luminaire range. The contours of the pole are designed to complement the organic shape of the luminaire.