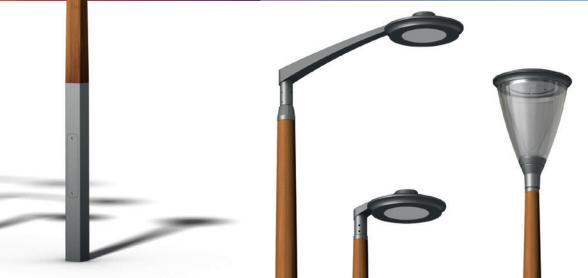

# A variety of poles designed for the FLEXIA luminaire range

- Available from 4m to 8m
- Made of steel, aluminium, wood and corten steel
- Suitable for both post-top and bracket mounted luminaires
- Flush fit between the poles and the luminaires/brackets
- Accessories to tailor the luminaire's aesthetic to the project
- Multiple crowns available and with customisation options to match the needs of the project

# **KLAXE**

A wooden pole that transitions from a square to round profile. This transition is also seen in the SOFIA luminaire bracket associated to the FLEXIA luminaire range.

# CONICAL CORTEN SEALED STEEL

A conical Corten-steel pole designed to complement the FLEXIA luminaire range.

# **MIVAT**

A sculpted wooden column with a pronounced contour near its base to complement the FLEXIA luminaire range.

# **NEMUS**

A conical wooden pole designed to complement the FLEXIA luminaire range.

# **NEMUS** with collar

A conical wooden column designed with special pole top adapter to ensure a flush connection. The pole is also fitted with a decorative collar that is recessed for a flush fit.

# Fluted NEMUS

A conical wooden pole designed with vertical flutes. This pole is designed to compliment the Coppa and Quattro internal accessories for FLEXIA luminaires.