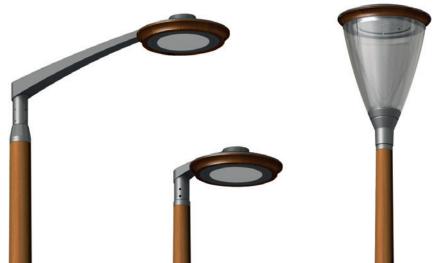

# A variety of poles designed for the FLEXIA luminaire range

- Available from 4m to 8m
- Made of steel, aluminium, wood and corten steel
- Suitable for both post-top and bracket mounted luminaires
- Flush fit between the poles and the luminaires/brackets
- Accessories to tailor the luminaire's aesthetic to the project
- Multiple crowns available and with customisation options to match the needs of the project

# Suitable luminaires and brackets

FLEXIA luminaires and SOFIA brackets by Schréder

#### Suitable luminaires and brackets

FLEXIA luminaires and SOFIA brackets by Schréder

## Suitable luminaires and brackets

FLEXIA luminaires and SOFIA brackets by Schréder