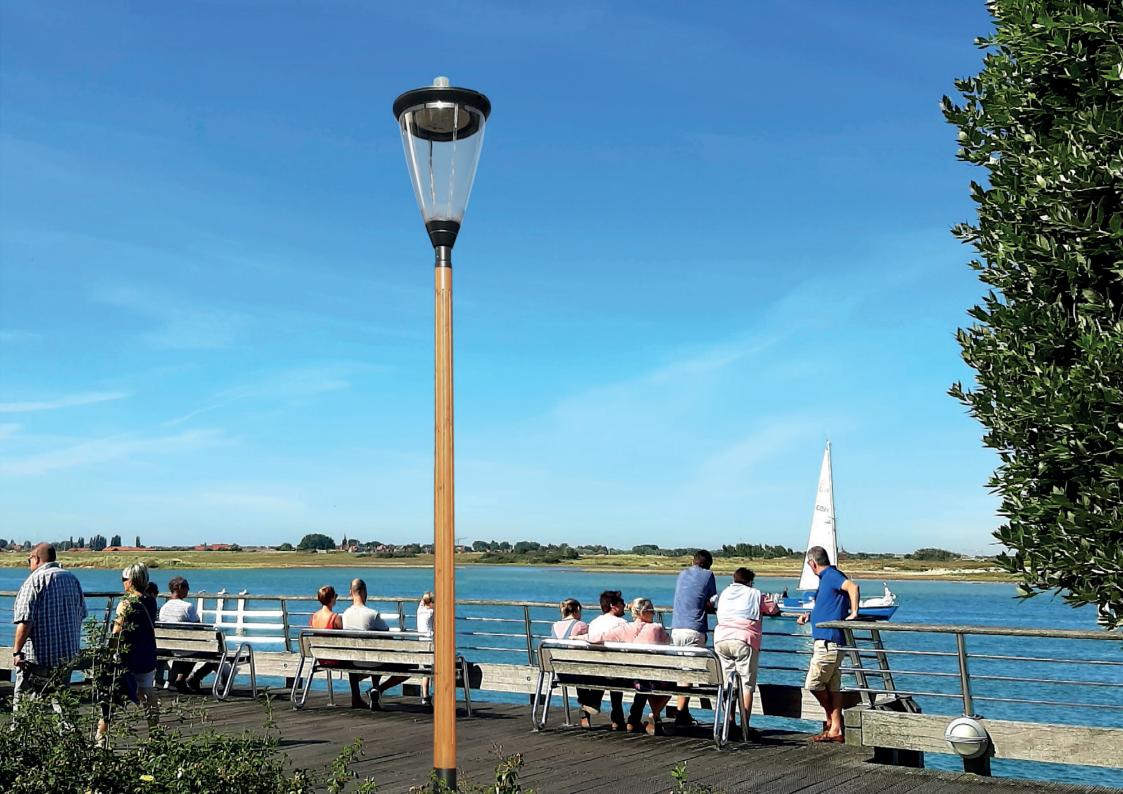

# **KLAXE**

A wooden pole that transitions from a square to round profile. This transition is also seen in the SOFIA luminaire bracket associated to the FLEXIA luminaire range.

# **MIVAT**

A sculpted wooden column with a pronounced contour near its base to complement the FLEXIA luminaire range.

# **NEMUS**

A conical wooden pole designed to complement the FLEXIA luminaire range.