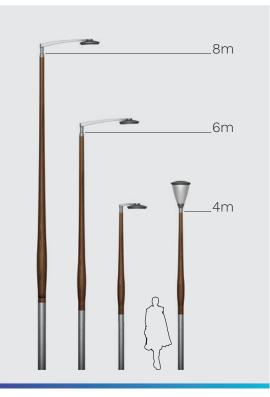

# A variety of poles designed for the FLEXIA luminaire range

- Available from 4m to 8m
- Made of steel, aluminium, wood and corten steel
- Suitable for both post-top and bracket mounted luminaires
- Flush fit between the poles and the luminaires/brackets
- Accessories to tailor the luminaire's aesthetic to the project
- Multiple crowns available and with customisation options to match the needs of the project

# Column height

4, 6 or 8m

## Pole height

4, 6 or 8m

# Pole height

4, 6 or 8m