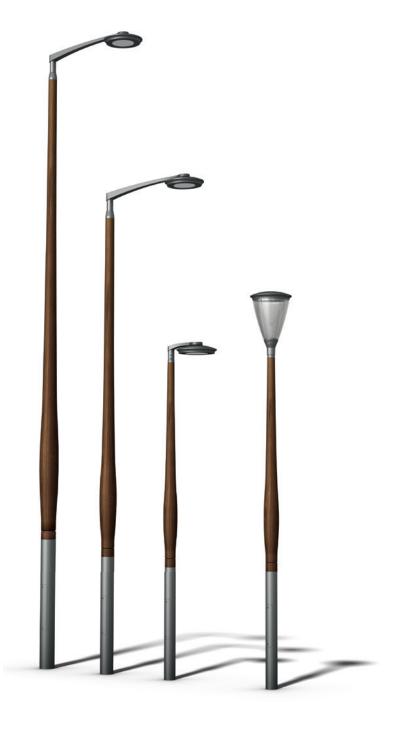

# A variety of poles designed for the FLEXIA luminaire range

- Available from 4m to 8m
- Made of steel, aluminium, wood and corten steel
- Suitable for both post-top and bracket mounted luminaires
- Flush fit between the poles and the luminaires/brackets
- Accessories to tailor the luminaire's aesthetic to the project
- Multiple crowns available and with customisation options to match the needs of the project

# **KLAXE**

A wooden pole that transitions from a square to round profile. This transition is also seen in the SOFIA luminaire bracket associated to the FLEXIA luminaire range.

# **MIVAT**

A sculpted wooden column with a pronounced contour near its base to complement the FLEXIA luminaire range.

# **NEMUS**

A conical wooden pole designed to complement the FLEXIA luminaire range.

# **NEMUS** with collar

A conical wooden column designed with special pole top adapter to ensure a flush connection. The pole is also fitted with a decorative collar that is recessed for a flush fit.

# Fluted NEMUS

A conical wooden pole designed with vertical flutes. This pole is designed to compliment the Coppa and Quattro internal accessories for FLEXIA luminaires.