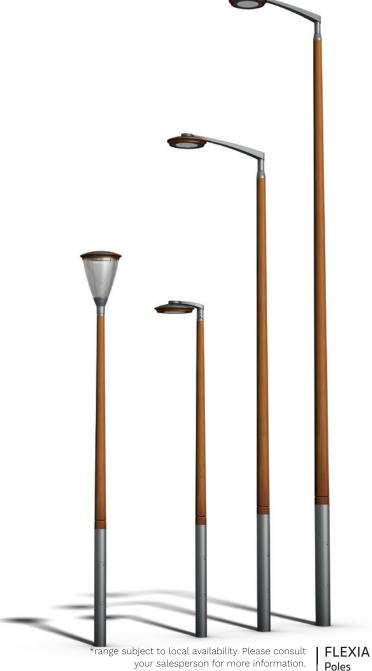

# A variety of poles designed for the FLEXIA luminaire range

- Available from 4m to 8m
- Made of steel, aluminium, wood and corten steel
- Suitable for both post-top and bracket mounted luminaires
- Flush fit between the poles and the luminaires/brackets
- Accessories to tailor the luminaire's aesthetic to the project
- Multiple crowns available and with customisation options to match the needs of the project

\*range subject to local availability. Please consult your salesperson for more information.

Experts in lightability™