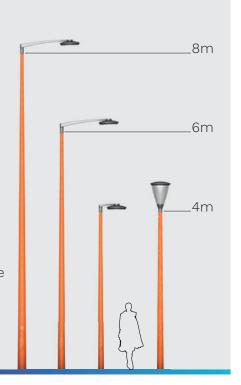

# A variety of poles designed for the FLEXIA luminaire range

- Available from 4m to 8m
- Made of steel, aluminium, wood and corten steel
- Suitable for both post-top and bracket mounted luminaires
- Flush fit between the poles and the luminaires/brackets
- Accessories to tailor the luminaire's aesthetic to the project
- Multiple crowns available and with customisation options to match the needs of the project

# Column height

4, 6 or 8m

## Pole height

4, 6 or 8m

# Pole height

4, 6 or 8m