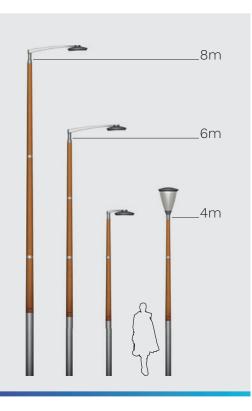

# A variety of poles designed for the FLEXIA luminaire range

- Available from 4m to 8m
- Made of steel, aluminium, wood and corten steel
- Suitable for both post-top and bracket mounted luminaires
- Flush fit between the poles and the luminaires/brackets
- Accessories to tailor the luminaire's aesthetic to the project
- Multiple crowns available and with customisation options to match the needs of the project

# Column height

4, 6 or 8m

## Pole height

4, 6 or 8m

# Pole height

4, 6 or 8m