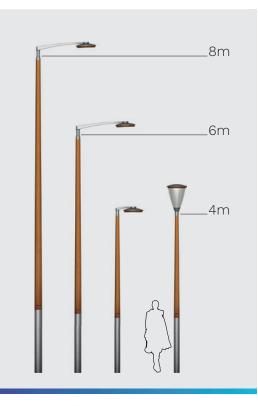

# A variety of poles designed for the FLEXIA luminaire range

- Available from 4m to 8m
- Made of steel, aluminium, wood and corten steel
- Suitable for both post-top and bracket mounted luminaires
- Flush fit between the poles and the luminaires/brackets
- Accessories to tailor the luminaire's aesthetic to the project
- Multiple crowns available and with customisation options to match the needs of the project

# Column height

4, 6 or 8m

## Pole height

4, 6 or 8m

# Pole height

4, 6 or 8m