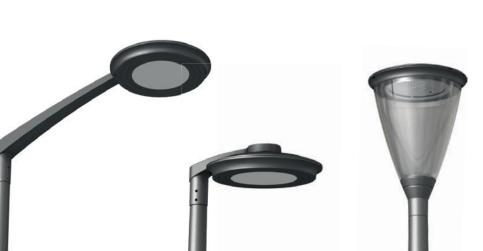

# A variety of poles designed for the FLEXIA luminaire range

- Available from 4m to 8m
- Made of steel, aluminium, wood and corten steel
- Suitable for both post-top and bracket mounted luminaires
- Flush fit between the poles and the luminaires/brackets
- Accessories to tailor the luminaire's aesthetic to the project
- Multiple crowns available and with customisation options to match the needs of the project

# Suitable luminaires and brackets

FLEXIA luminaires and SOFIA brackets by Schréder

#### Suitable luminaires and brackets

FLEXIA luminaires and SOFIA brackets by Schréder