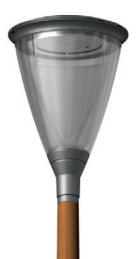

# **NEMUS**

A conical wooden pole designed to complement the FLEXIA luminaire range.

# Fluted NEMUS

A conical wooden pole designed with vertical flutes. This pole is designed to compliment the Coppa and Quattro internal accessories for FLEXIA luminaires.