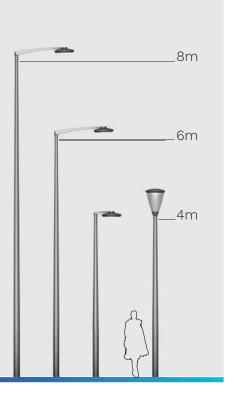

# A variety of poles designed for the FLEXIA luminaire range

- Available from 4m to 8m
- Made of steel, aluminium, wood and corten steel
- Suitable for both post-top and bracket mounted luminaires
- Flush fit between the poles and the luminaires/brackets
- Accessories to tailor the luminaire's aesthetic to the project
- Multiple crowns available and with customisation options to match the needs of the project

# Column height

4, 6 or 8m

## Pole height

4, 6 or 8m

# Pole height

4, 6 or 8m