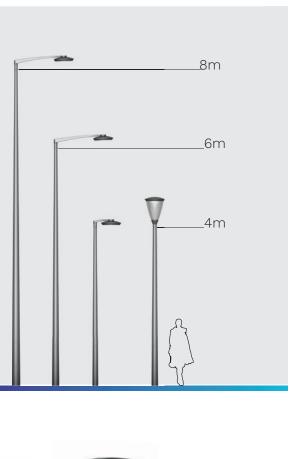

# A variety of poles designed for the FLEXIA luminaire range

- Available from 4m to 8m
- Made of steel, aluminium, wood and corten steel
- Suitable for both post-top and bracket mounted luminaires
- Flush fit between the poles and the luminaires/brackets
- Accessories to tailor the luminaire's aesthetic to the project
- Multiple crowns available and with customisation options to match the needs of the project

# Column height

4, 6 or 8m

## Pole height

4, 6 or 8m

# Pole height

4, 6 or 8m