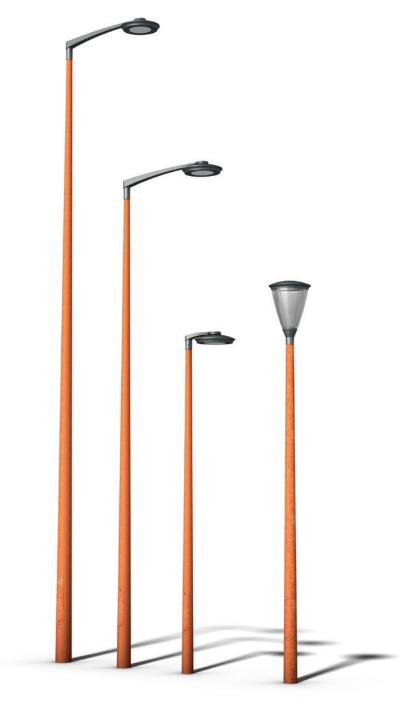

# A variety of poles designed for the FLEXIA luminaire range

- Available from 4m to 8m
- Made of steel, aluminium, wood and corten steel
- Suitable for both post-top and bracket mounted luminaires
- Flush fit between the poles and the luminaires/brackets
- Accessories to tailor the luminaire's aesthetic to the project
- Multiple crowns available and with customisation options to match the needs of the project

# Suitable luminaires and brackets

FLEXIA luminaires and SOFIA brackets by Schréder

## Pole height

4, 6 or 8m

# Pole height

4, 6 or 8m