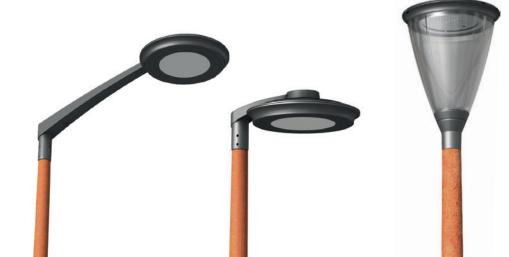

# A variety of poles designed for the FLEXIA luminaire range

- Available from 4m to 8m
- Made of steel, aluminium, wood and corten steel
- Suitable for both post-top and bracket mounted luminaires
- Flush fit between the poles and the luminaires/brackets
- Accessories to tailor the luminaire's aesthetic to the project
- Multiple crowns available and with customisation options to match the needs of the project

# Suitable luminaires and brackets

FLEXIA luminaires and SOFIA brackets by Schréder

# SEAMLESS BRUSHED ALUMINIUM

A conical aluminium pole prepared for the FLEXIA luminaire range. The contours of the pole are designed to complement the organic shape of the luminaire.