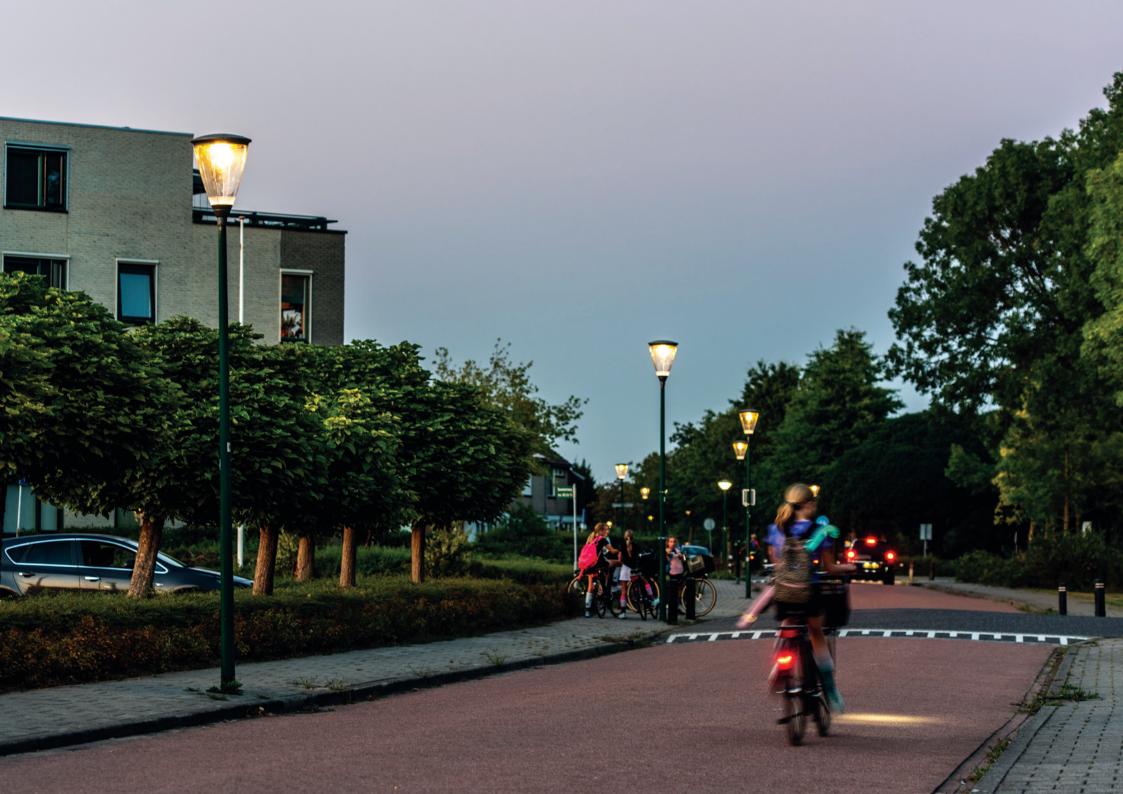

# **FLEXIA POLES**

Elegance meets functionality

# A variety of poles designed for the FLEXIA luminaire range

- Available from 4m to 8m
- Made of steel, aluminium, wood and corten steel
- Suitable for both post-top and bracket mounted luminaires
- Flush fit between the poles and the luminaires/brackets
- Accessories to tailor the luminaire's aesthetic to the project
- Multiple crowns available and with customisation options to match the needs of the project