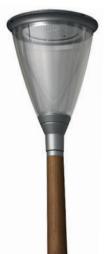

# Fluted NEMUS

A conical wooden pole designed with vertical flutes. This pole is designed to compliment the Coppa and Quattro internal accessories for FLEXIA luminaires.