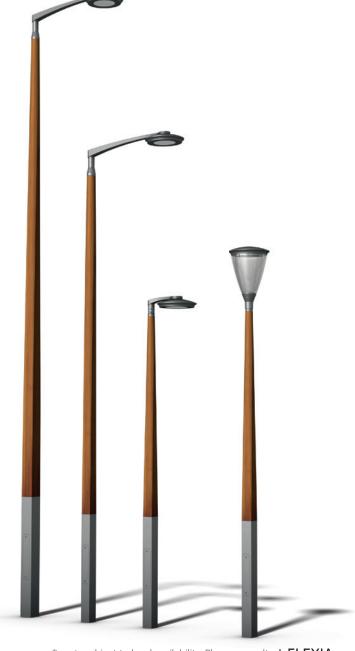

# A variety of poles designed for the FLEXIA luminaire range

- Available from 4m to 8m
- Made of steel, aluminium, wood and corten steel
- Suitable for both post-top and bracket mounted luminaires
- Flush fit between the poles and the luminaires/brackets
- Accessories to tailor the luminaire's aesthetic to the project
- Multiple crowns available and with customisation options to match the needs of the project

# Suitable luminaires and brackets

FLEXIA luminaires and SOFIA brackets by Schréder

## Pole height

4, 6 or 8m

# Pole height

4, 6 or 8m