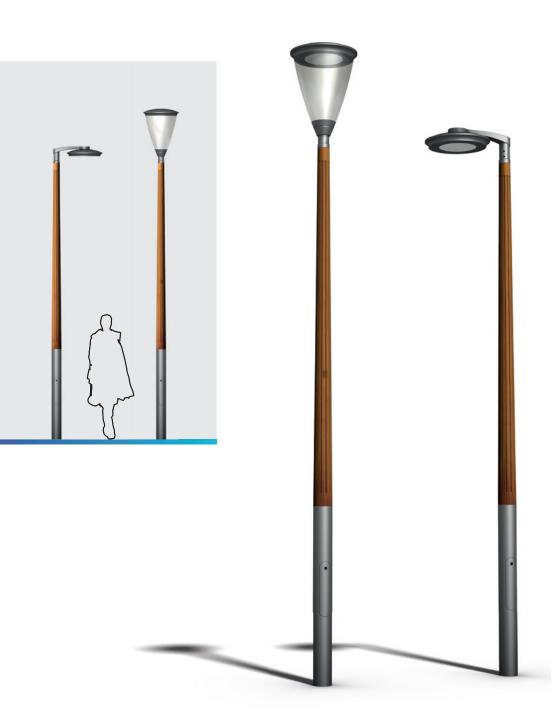

# **KLAXE**

A wooden pole that transitions from a square to round profile. This transition is also seen in the SOFIA luminaire bracket associated to the FLEXIA luminaire range.

# Pole height

4, 6 or 8m

#### Suitable luminaires and brackets

FLEXIA luminaires and SOFIA brackets by Schréder